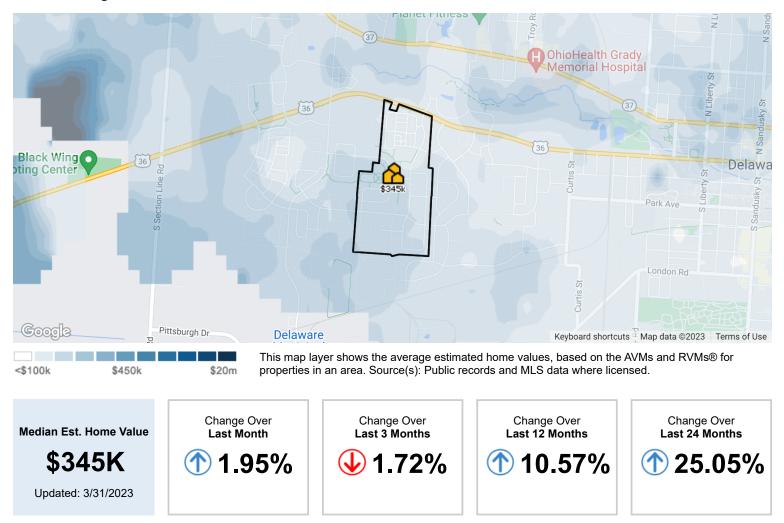

#### Market Snapshot: Estimated Home Values

About this Data: Estimated home values are generated by a valuation model and are not formal appraisals. Valuations are based on public records and MLS data where licensed. The metrics shown here reflect **All Residential Properties** data.