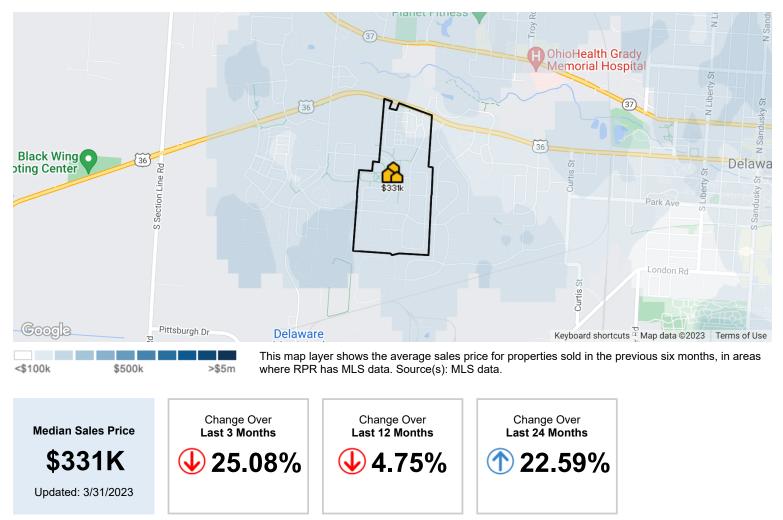

#### Market Snapshot: Estimated Home Values

About this Data: Estimated home values are generated by a valuation model and are not formal appraisals. Valuations are based on public records and MLS data where licensed. The metrics shown here reflect **All Residential Properties** data.

#### Market Snapshot: Sales Price

About this data: The Metrics displayed here reflect median sales price for **All Residential Properties** using **public records** data.

合