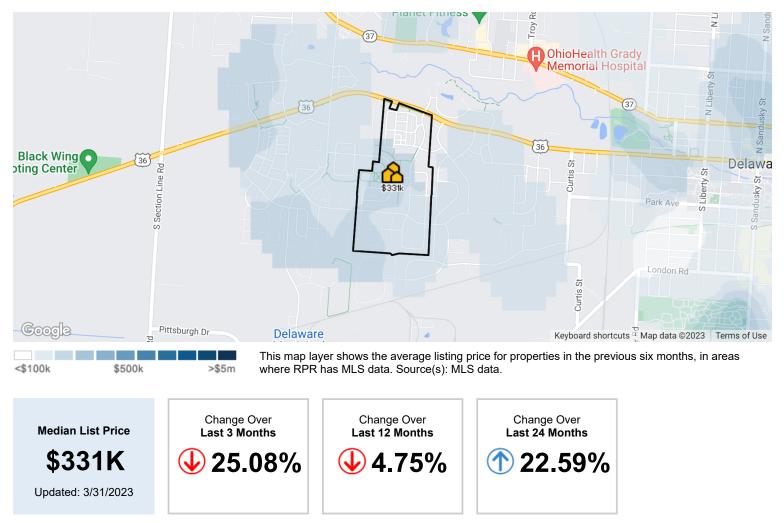

#### Market Snapshot: List Price

**CENTURY 21** 

Excellence Realty

About this data: The Metrics displayed here reflect median list price for All Residential Properties using public records data.