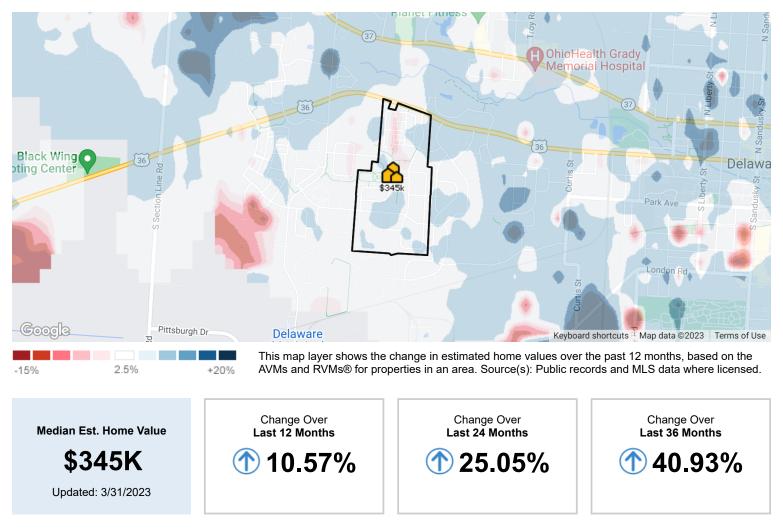

#### Market Snapshot: 12-Month Change in Estimated Value

About this Data: Estimated home values are generated by a valuation model and are not formal appraisals. Valuations are based on public records and MLS data where licensed. The metrics shown here reflect **All Residential Properties** data.