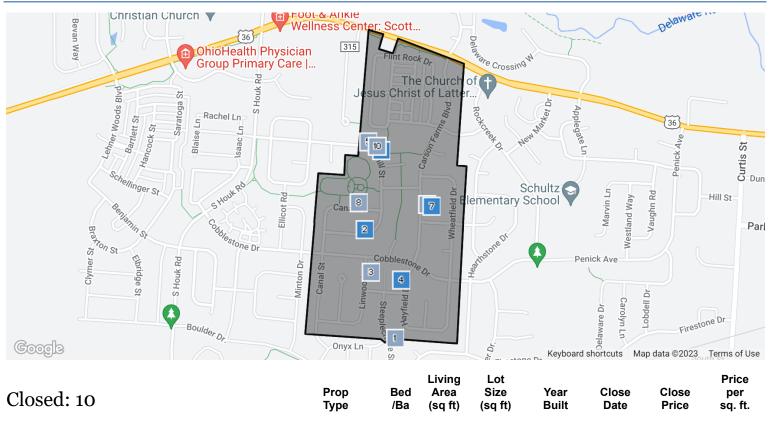

## Market Activity Report

| Closed: 10 (a                                                                                                                                                                                                                                                                                                                                                                                                                                                                                                                                                                                                                                                                                                                                                                                                                                                                                                                                                                                                                                                                                                                                                                                                                                                                                                                                                                                                                                                                                                                                                                                                                                                                                                                                                                                                                                                                                                                                                                                                                                                                                                                  | cont.)                                                                                                                                                                                                                                                                                                                                                                                                                                                                                                       |                                                                                                 | Ргор<br>Туре                                                                                                       | Bed<br>/Ba                                                  | Living<br>Area<br>(sq ft)                                           | Lot<br>Size<br>(sq ft)                                                     | Year<br>Built                                             | Close<br>Date                                                        | Close<br>Price                                                   | Price<br>per<br>sq. ft.                     |
|--------------------------------------------------------------------------------------------------------------------------------------------------------------------------------------------------------------------------------------------------------------------------------------------------------------------------------------------------------------------------------------------------------------------------------------------------------------------------------------------------------------------------------------------------------------------------------------------------------------------------------------------------------------------------------------------------------------------------------------------------------------------------------------------------------------------------------------------------------------------------------------------------------------------------------------------------------------------------------------------------------------------------------------------------------------------------------------------------------------------------------------------------------------------------------------------------------------------------------------------------------------------------------------------------------------------------------------------------------------------------------------------------------------------------------------------------------------------------------------------------------------------------------------------------------------------------------------------------------------------------------------------------------------------------------------------------------------------------------------------------------------------------------------------------------------------------------------------------------------------------------------------------------------------------------------------------------------------------------------------------------------------------------------------------------------------------------------------------------------------------------|--------------------------------------------------------------------------------------------------------------------------------------------------------------------------------------------------------------------------------------------------------------------------------------------------------------------------------------------------------------------------------------------------------------------------------------------------------------------------------------------------------------|-------------------------------------------------------------------------------------------------|--------------------------------------------------------------------------------------------------------------------|-------------------------------------------------------------|---------------------------------------------------------------------|----------------------------------------------------------------------------|-----------------------------------------------------------|----------------------------------------------------------------------|------------------------------------------------------------------|---------------------------------------------|
|                                                                                                                                                                                                                                                                                                                                                                                                                                                                                                                                                                                                                                                                                                                                                                                                                                                                                                                                                                                                                                                                                                                                                                                                                                                                                                                                                                                                                                                                                                                                                                                                                                                                                                                                                                                                                                                                                                                                                                                                                                                                                                                                | 4 Closed                                                                                                                                                                                                                                                                                                                                                                                                                                                                                                     | • Sold Date: 1/2                                                                                | 27/2023, MLS Listi                                                                                                 | ing 2220                                                    | 36859: 10/                                                          | /1/2022 MI                                                                 | S ID: 2220                                                | 36859                                                                |                                                                  |                                             |
|                                                                                                                                                                                                                                                                                                                                                                                                                                                                                                                                                                                                                                                                                                                                                                                                                                                                                                                                                                                                                                                                                                                                                                                                                                                                                                                                                                                                                                                                                                                                                                                                                                                                                                                                                                                                                                                                                                                                                                                                                                                                                                                                | 118 Hayfield Dr                                                                                                                                                                                                                                                                                                                                                                                                                                                                                              |                                                                                                 | Single Family                                                                                                      | 3/3                                                         | 2,098                                                               | 7,840                                                                      | 2003                                                      | 1/27/2023                                                            | \$365,000                                                        | \$174                                       |
|                                                                                                                                                                                                                                                                                                                                                                                                                                                                                                                                                                                                                                                                                                                                                                                                                                                                                                                                                                                                                                                                                                                                                                                                                                                                                                                                                                                                                                                                                                                                                                                                                                                                                                                                                                                                                                                                                                                                                                                                                                                                                                                                | Welcome to this str<br>story ceiling in the<br>tops, tile backsplas<br>with large walk in c<br>sized bedrooms. F<br>fenced in backyard<br>This impressive ho                                                                                                                                                                                                                                                                                                                                                 | great room boas<br>h and dining sp<br>loset, updated p<br>rist floor laundry<br>on the patio an | its many windows<br>ace. Front flex roo<br>private bath with s<br>, and half bath, N<br>d enjoy the green<br>ease! | s and nation could<br>shower a<br>ew carpe<br>ispace b      | tural light,<br>l be used and large s<br>et, freshly<br>eyond the   | opens to th<br>as an office<br>oaking/jette<br>painted thro<br>yard. Neigh | e kitchen c<br>or dining r<br>d tub. Upst<br>oughout, ne  | omplete with<br>oom. First floo<br>airs- large lof<br>w landscapin   | suede granit<br>or owner's be<br>t and 2 gene<br>ig. Relax in t  | te counte<br>edroom<br>erously<br>he privat |
| and the state                                                                                                                                                                                                                                                                                                                                                                                                                                                                                                                                                                                                                                                                                                                                                                                                                                                                                                                                                                                                                                                                                                                                                                                                                                                                                                                                                                                                                                                                                                                                                                                                                                                                                                                                                                                                                                                                                                                                                                                                                                                                                                                  |                                                                                                                                                                                                                                                                                                                                                                                                                                                                                                              |                                                                                                 |                                                                                                                    |                                                             | f RE/MAX                                                            |                                                                            |                                                           |                                                                      |                                                                  |                                             |
|                                                                                                                                                                                                                                                                                                                                                                                                                                                                                                                                                                                                                                                                                                                                                                                                                                                                                                                                                                                                                                                                                                                                                                                                                                                                                                                                                                                                                                                                                                                                                                                                                                                                                                                                                                                                                                                                                                                                                                                                                                                                                                                                | 5 Closed                                                                                                                                                                                                                                                                                                                                                                                                                                                                                                     | Sold Date: 12                                                                                   | /1/2022, MLS Listi                                                                                                 | ing 2220                                                    | 37675: 10/                                                          | /7/2022 MI                                                                 |                                                           | 37675                                                                |                                                                  |                                             |
|                                                                                                                                                                                                                                                                                                                                                                                                                                                                                                                                                                                                                                                                                                                                                                                                                                                                                                                                                                                                                                                                                                                                                                                                                                                                                                                                                                                                                                                                                                                                                                                                                                                                                                                                                                                                                                                                                                                                                                                                                                                                                                                                | 328 Rockmill St                                                                                                                                                                                                                                                                                                                                                                                                                                                                                              |                                                                                                 | Single Family                                                                                                      | 3/3                                                         | 1,995                                                               | 9,583                                                                      | 2013                                                      | 12/1/2022                                                            | \$362,000                                                        | \$181                                       |
|                                                                                                                                                                                                                                                                                                                                                                                                                                                                                                                                                                                                                                                                                                                                                                                                                                                                                                                                                                                                                                                                                                                                                                                                                                                                                                                                                                                                                                                                                                                                                                                                                                                                                                                                                                                                                                                                                                                                                                                                                                                                                                                                | This functional floo<br>to the dinette & spa<br>location in Delawar                                                                                                                                                                                                                                                                                                                                                                                                                                          | acious great roo<br>e close to schoo                                                            | m. Upstairs finds<br>bls, parks, shoppi<br>Cou                                                                     | a 2nd flo<br>ng, dinin<br>urtesy of (                       | oor laundry<br>g & more.<br>Coldwell Ba                             | / with a delu                                                              | ixe master                                                | bath with gar                                                        | den soak tub                                                     | b. Prime                                    |
| Google                                                                                                                                                                                                                                                                                                                                                                                                                                                                                                                                                                                                                                                                                                                                                                                                                                                                                                                                                                                                                                                                                                                                                                                                                                                                                                                                                                                                                                                                                                                                                                                                                                                                                                                                                                                                                                                                                                                                                                                                                                                                                                                         | 6 Closed                                                                                                                                                                                                                                                                                                                                                                                                                                                                                                     | ■ Sold Date: 3/2                                                                                | 24/2023, Public Re                                                                                                 | ecord N                                                     | ILS ID: –                                                           |                                                                            |                                                           |                                                                      |                                                                  |                                             |
|                                                                                                                                                                                                                                                                                                                                                                                                                                                                                                                                                                                                                                                                                                                                                                                                                                                                                                                                                                                                                                                                                                                                                                                                                                                                                                                                                                                                                                                                                                                                                                                                                                                                                                                                                                                                                                                                                                                                                                                                                                                                                                                                | 310 Rockmill St                                                                                                                                                                                                                                                                                                                                                                                                                                                                                              |                                                                                                 | Single Family                                                                                                      | 4/3                                                         | 1,861                                                               | 9,017                                                                      | 2013                                                      | 3/24/2023                                                            | \$350,000                                                        | \$192                                       |
|                                                                                                                                                                                                                                                                                                                                                                                                                                                                                                                                                                                                                                                                                                                                                                                                                                                                                                                                                                                                                                                                                                                                                                                                                                                                                                                                                                                                                                                                                                                                                                                                                                                                                                                                                                                                                                                                                                                                                                                                                                                                                                                                | -                                                                                                                                                                                                                                                                                                                                                                                                                                                                                                            |                                                                                                 |                                                                                                                    |                                                             |                                                                     |                                                                            |                                                           |                                                                      |                                                                  |                                             |
|                                                                                                                                                                                                                                                                                                                                                                                                                                                                                                                                                                                                                                                                                                                                                                                                                                                                                                                                                                                                                                                                                                                                                                                                                                                                                                                                                                                                                                                                                                                                                                                                                                                                                                                                                                                                                                                                                                                                                                                                                                                                                                                                | 7 Closed • Sold Date: 3/17/2023, MLS Listing 223003997: 2/16/2023 MLS ID: 223003997                                                                                                                                                                                                                                                                                                                                                                                                                          |                                                                                                 |                                                                                                                    |                                                             |                                                                     |                                                                            |                                                           |                                                                      |                                                                  |                                             |
|                                                                                                                                                                                                                                                                                                                                                                                                                                                                                                                                                                                                                                                                                                                                                                                                                                                                                                                                                                                                                                                                                                                                                                                                                                                                                                                                                                                                                                                                                                                                                                                                                                                                                                                                                                                                                                                                                                                                                                                                                                                                                                                                | 417 Corral Ct                                                                                                                                                                                                                                                                                                                                                                                                                                                                                                |                                                                                                 | Single Family                                                                                                      | 4/3                                                         | 1,518                                                               | 10,018                                                                     | 2001                                                      | 3/17/2023                                                            | \$331,000                                                        | \$218                                       |
|                                                                                                                                                                                                                                                                                                                                                                                                                                                                                                                                                                                                                                                                                                                                                                                                                                                                                                                                                                                                                                                                                                                                                                                                                                                                                                                                                                                                                                                                                                                                                                                                                                                                                                                                                                                                                                                                                                                                                                                                                                                                                                                                | Introducing this fan<br>carpet, updated pa<br>appliances, center<br>generous size bedr<br>is ready to finish. C<br>generator. You'll lov<br>opportunity at a ter                                                                                                                                                                                                                                                                                                                                             | int colors & an c<br>island & granite<br>rooms w/double<br>Dutside is a large<br>ve downtown De | ppen floor plan. St<br>counters. Upstain<br>closets & a full ha<br>a, fenced yard w/p<br>alaware w/great re        | tepping i<br>rs is the<br>allway ba<br>baver pa<br>estauran | nto the en<br>Owner's S<br>ath. The fu<br>tio perfect<br>ts, pubs & | try you will f<br>Suite w/priva<br>Ill lower leve<br>for warm w            | ind a famil<br>te bath and<br>al has the r<br>eather ente | y rm, 1/2 bath<br>d Ige walk-in o<br>nechanicals,<br>ertaining. Plus | n and kitchen<br>closet, plus 3<br>is plumbed fo<br>s, this home | n w/SS<br>8 additio<br>or a bat<br>has a    |
|                                                                                                                                                                                                                                                                                                                                                                                                                                                                                                                                                                                                                                                                                                                                                                                                                                                                                                                                                                                                                                                                                                                                                                                                                                                                                                                                                                                                                                                                                                                                                                                                                                                                                                                                                                                                                                                                                                                                                                                                                                                                                                                                | 8 Closed                                                                                                                                                                                                                                                                                                                                                                                                                                                                                                     | ■ Sold Date: 10                                                                                 | /20/2022, MLS Lis                                                                                                  | sting 222                                                   | 033128: 9/                                                          | /1/2022 MI                                                                 | S ID: 2220                                                | 33128                                                                |                                                                  |                                             |
|                                                                                                                                                                                                                                                                                                                                                                                                                                                                                                                                                                                                                                                                                                                                                                                                                                                                                                                                                                                                                                                                                                                                                                                                                                                                                                                                                                                                                                                                                                                                                                                                                                                                                                                                                                                                                                                                                                                                                                                                                                                                                                                                | 718 Canal St                                                                                                                                                                                                                                                                                                                                                                                                                                                                                                 |                                                                                                 | Single Family                                                                                                      | 3/2                                                         | 1,496                                                               | 8,712                                                                      | 2005                                                      | 10/20/2022                                                           | \$330,000                                                        | \$221                                       |
|                                                                                                                                                                                                                                                                                                                                                                                                                                                                                                                                                                                                                                                                                                                                                                                                                                                                                                                                                                                                                                                                                                                                                                                                                                                                                                                                                                                                                                                                                                                                                                                                                                                                                                                                                                                                                                                                                                                                                                                                                                                                                                                                | Welcome to this meticulously maintained ranch home in desirable Carson Farms! Enjoy an open floor plan, vaulted ceilings, tons of natural light, and a full basement with unlimited potential. The back yard is fenced and backs up to Carson Farms Park, providing direct access to all its amenities. 2 car garage with new motor in garage door opener. Water softener system and rador mitigation system in place. Kitchen island and drapes DO NOT convey.<br><i>Courtesy of Coldwell Banker Realty</i> |                                                                                                 |                                                                                                                    |                                                             |                                                                     |                                                                            |                                                           |                                                                      |                                                                  |                                             |
| ALL DESCRIPTION OF A DE | 9 Closed                                                                                                                                                                                                                                                                                                                                                                                                                                                                                                     | ■Sold Date: 10,                                                                                 | /17/2022, Public R                                                                                                 | Record                                                      | MLS ID: –                                                           |                                                                            |                                                           |                                                                      |                                                                  |                                             |
| and the second                                                                                                                                                                                                                                                                                                                                                                                                                                                                                                                                                                                                                                                                                                                                                                                                                                                                                                                                                                                                                                                                                                                                                                                                                                                                                                                                                                                                                                                                                                                                                                                                                                                                                                                                                                                                                                                                                                                                                                                                                                                                                                                 |                                                                                                                                                                                                                                                                                                                                                                                                                                                                                                              |                                                                                                 |                                                                                                                    |                                                             |                                                                     |                                                                            | 2004                                                      |                                                                      |                                                                  |                                             |
|                                                                                                                                                                                                                                                                                                                                                                                                                                                                                                                                                                                                                                                                                                                                                                                                                                                                                                                                                                                                                                                                                                                                                                                                                                                                                                                                                                                                                                                                                                                                                                                                                                                                                                                                                                                                                                                                                                                                                                                                                                                                                                                                | 411 Corral Ct                                                                                                                                                                                                                                                                                                                                                                                                                                                                                                |                                                                                                 | Single Family                                                                                                      | 3/3                                                         | 1,484                                                               | 10,629                                                                     | 2001                                                      | 10/17/2022                                                           | \$325,000                                                        | \$214                                       |