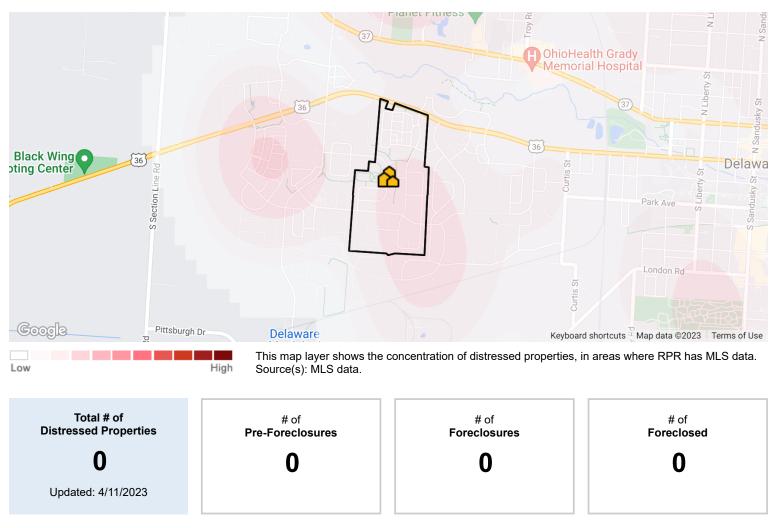

#### Market Snapshot: Concentration of Distressed Properties

About this data: The metrics displayed here reflect distressed property counts (listings and public records) for **All Residential Properties** as of 4/11/2023.