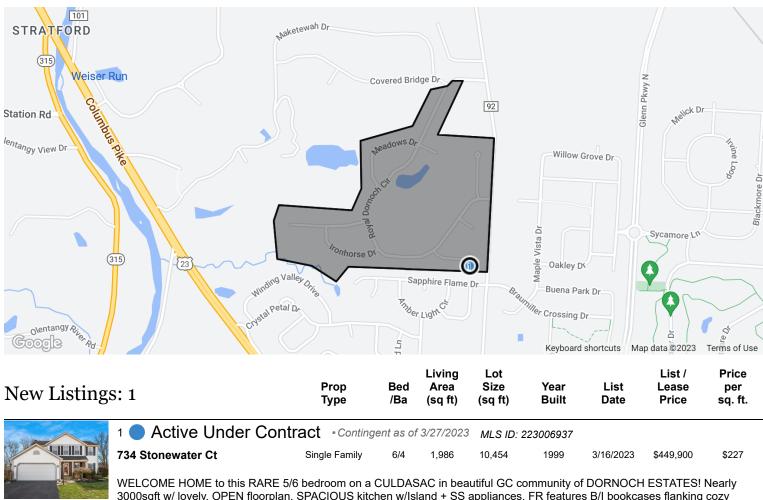

New Listings

3000sqft w/ lovely, OPEN floorplan. SPACIOUS kitchen w/Island + SS appliances. FR features B/l bookcases flanking cozy WPFP. XL primary w/vaulted ceiling; en suite w/NEW shower door/fixtures + WI closet. 3 more GREAT sized BR + full bath up. LL is a WOW w/entertainment area; 2 more BR w/egress + cool SECRET door passageway + 3rd FULL bath! GORGEOUS yard is ready for spring w/firepit; swingset; pond + freshly painted deck. BRAND NEW carpet + fresh interior paint ('23). Nestled between Powell, Lewis Center and DT Delaware in COVETED OLENTANGY SD and located in Liberty Townshio so NO city taxes!! Minutes to shopping, dining, parks, DC Golf Club, Perkins Observatory + Alum Creek. A GEM.

Listing Courtesy of RE/MAX Partners