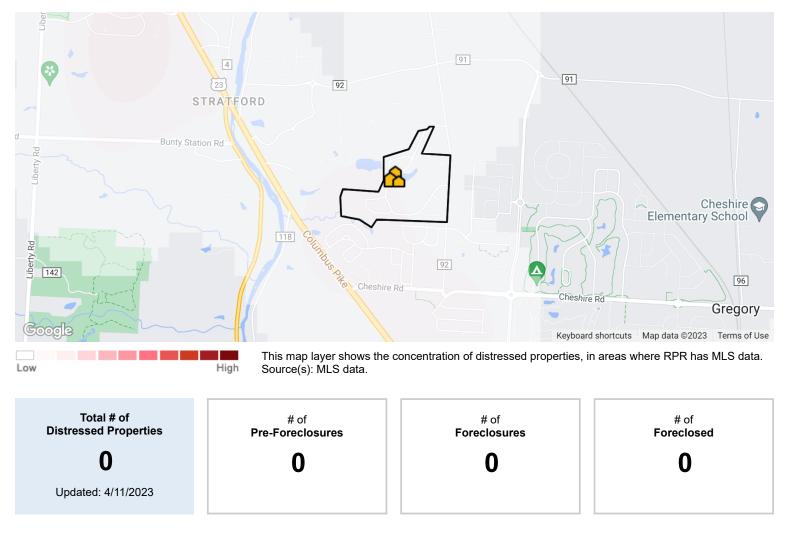

#### Market Snapshot: Concentration of Distressed Properties

About this data: The metrics displayed here reflect distressed property counts (listings and public records) for **All Residential Properties** as of 4/11/2023.