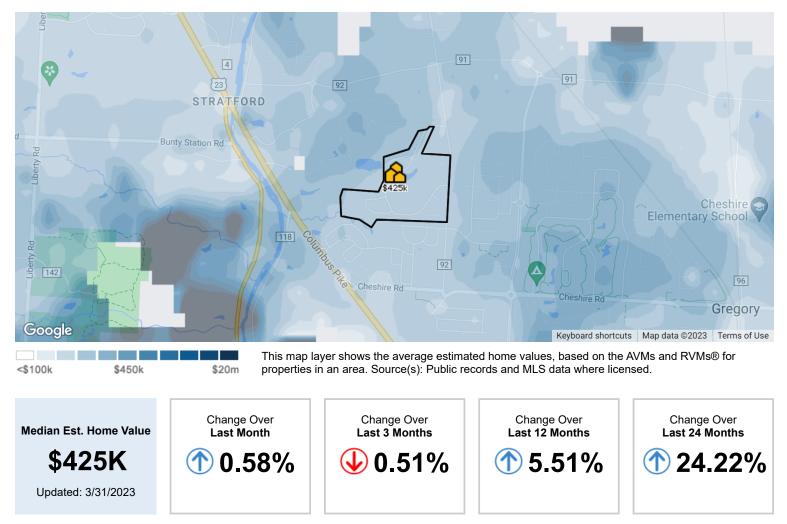

#### Market Snapshot: Estimated Home Values

About this Data: Estimated home values are generated by a valuation model and are not formal appraisals. Valuations are based on public records and MLS data where licensed. The metrics shown here reflect **All Residential Properties** data.