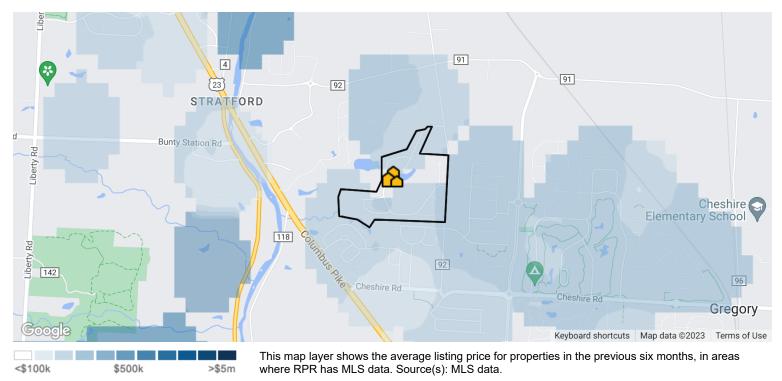

#### Market Snapshot: List Price

About this data: The Metrics displayed here reflect median list price for All Residential Properties using MLS listing data.