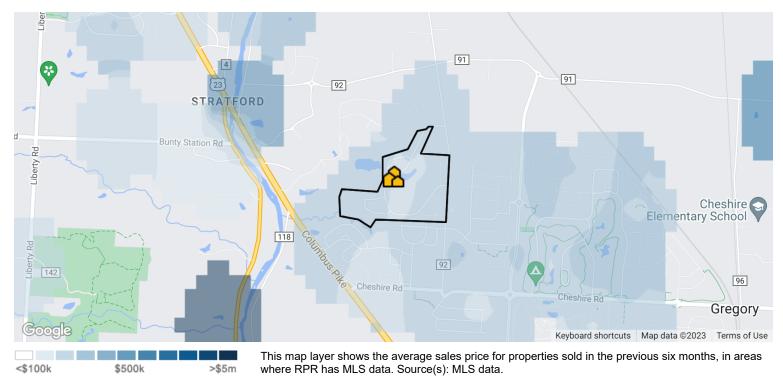

#### Market Snapshot: Sales Price

About this data: The Metrics displayed here reflect median sales price for All Residential Properties using MLS listing data.