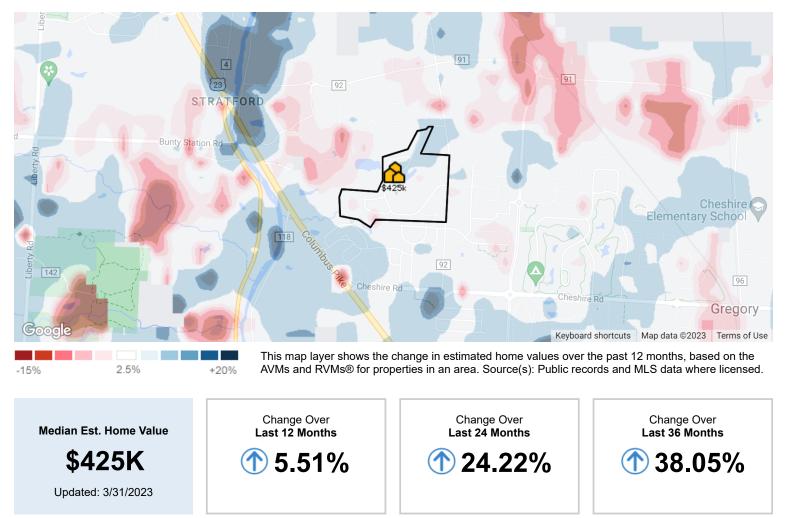

Market Snapshot: 12-Month Change in Estimated Value

About this Data: Estimated home values are generated by a valuation model and are not formal appraisals. Valuations are based on public records and MLS data where licensed. The metrics shown here reflect **All Residential Properties** data.